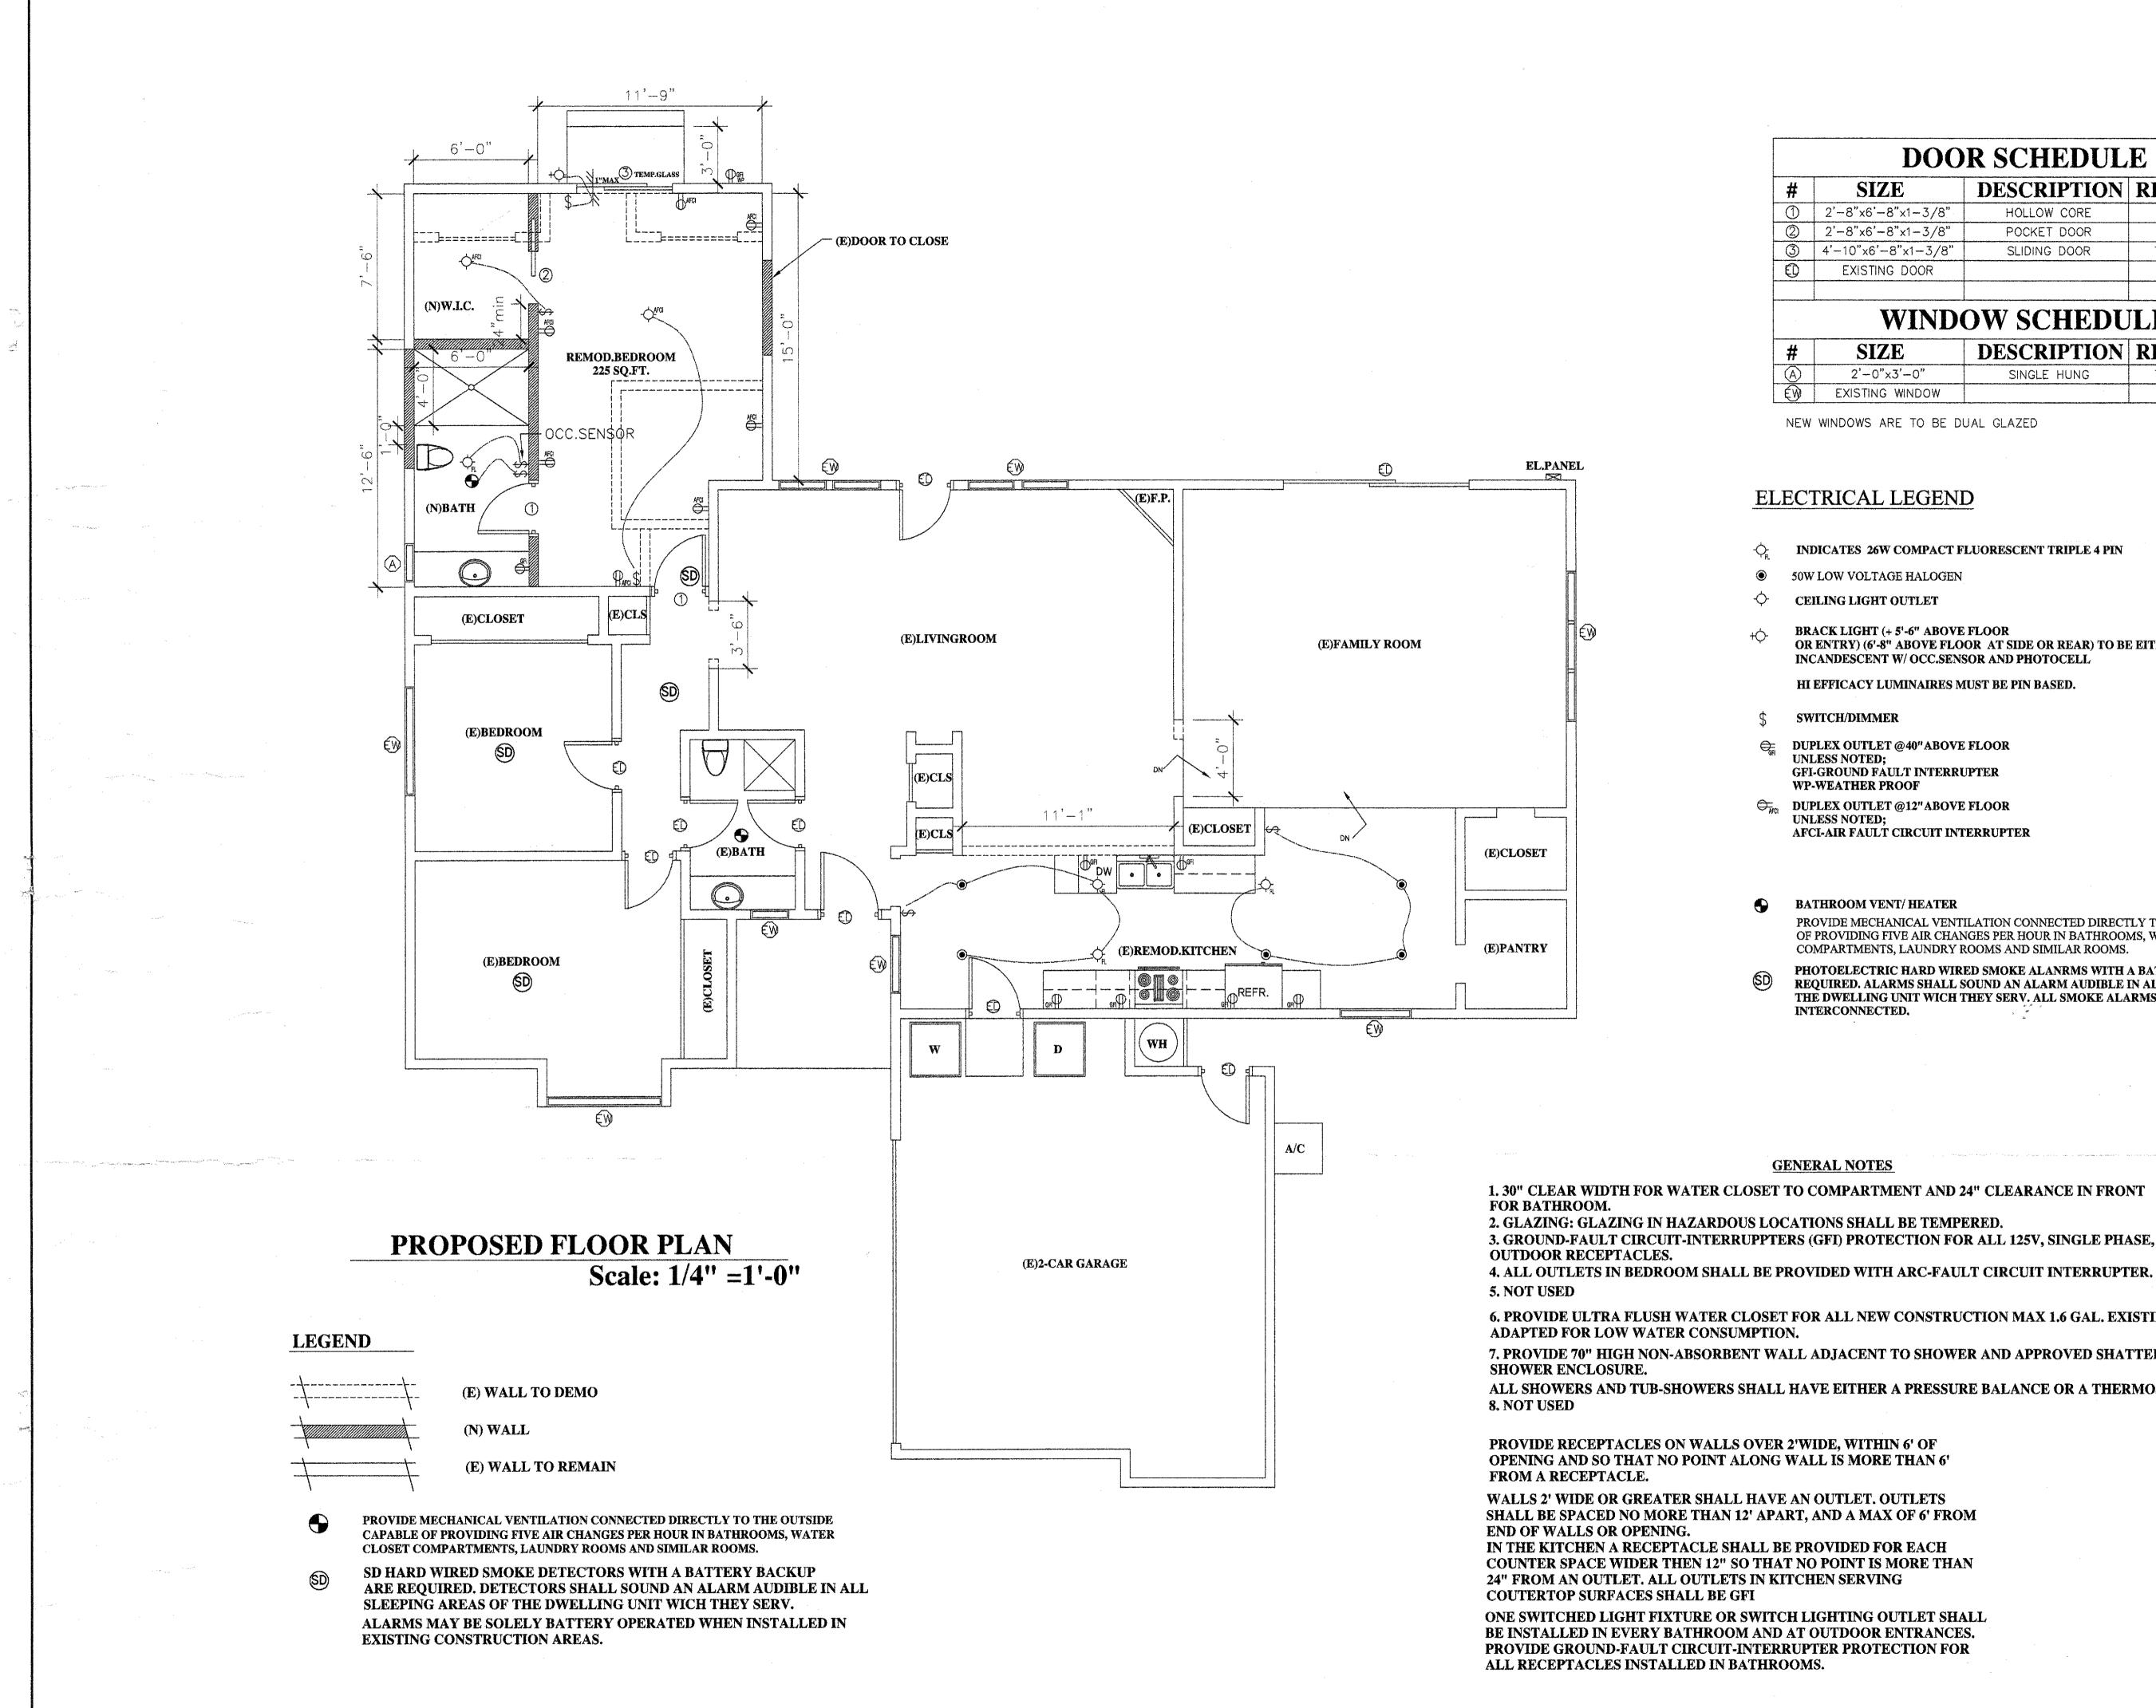

NEW WINDOWS ARE TO BE DUAL GLAZED

| DOOR SCHEDULE |              |                                         |  |  |
|---------------|--------------|-----------------------------------------|--|--|
| E             | DESCRIPTION  | REMARKS                                 |  |  |
| "x1-3/8"      | HOLLOW CORE  | ₩₩₩₩\$₩₩₽₩₩₩₩₩₩₩₩₩₩₩₩₩₩₩₩₩₩₩₩₩₩₩₩₩₩₩₩₩₩ |  |  |
| 3"x1-3/8"     | POCKET DOOR  |                                         |  |  |
| B"x1−3/8"     | SLIDING DOOR | TEMP.GLASS                              |  |  |
| DOOR          |              | ,                                       |  |  |
|               |              |                                         |  |  |

## WINDOW SCHEDULE

| E      | DESCRIPTION | REMARKS    |
|--------|-------------|------------|
| 3'-0"  | SINGLE HUNG | TEMP.GLASS |
| WINDOW |             |            |

INDICATES 26W COMPACT FLUORESCENT TRIPLE 4 PIN

BRACK LIGHT (+ 5'-6" ABOVE FLOOR

OR ENTRY) (6'-8" ABOVE FLOOR AT SIDE OR REAR) TO BE EITHER HI.EFF.FLUOR. OR INCANDESCENT W/ OCC.SENSOR AND PHOTOCELL

HI EFFICACY LUMINAIRES MUST BE PIN BASED.

**DUPLEX OUTLET @40" ABOVE FLOOR** 

PROVIDE MECHANICAL VENTILATION CONNECTED DIRECTLY TO THE OUTSIDE CAPABLE OF PROVIDING FIVE AIR CHANGES PER HOUR IN BATHROOMS, WATER CLOSET COMPARTMENTS, LAUNDRY ROOMS AND SIMILAR ROOMS.

PHOTOELECTRIC HARD WIRED SMOKE ALANRMS WITH A BATTERY BACKUP ARE REQUIRED. ALARMS SHALL SOUND AN ALARM AUDIBLE IN ALL SLEEPING AREAS OF THE DWELLING UNIT WICH THEY SERV. ALL SMOKE ALARMS SHALL BE APPROVIDING & SAFETY

3. GROUND-FAULT CIRCUIT-INTERRUPPTERS (GFI) PROTECTION FOR ALL 125V, SINGLE PHASE, 15 & 20 AMP BATHROOM AND

6. PROVIDE ULTRA FLUSH WATER CLOSET FOR ALL NEW CONSTRUCTION MAX 1.6 GAL. EXISTING SHOWERHEADS AND TOILETS MUST BE

7. PROVIDE 70" HIGH NON-ABSORBENT WALL ADJACENT TO SHOWER AND APPROVED SHATTER-RESISITANT MATERIALS FOR

ALL SHOWERS AND TUB-SHOWERS SHALL HAVE EITHER A PRESSURE BALANCE OR A THERMOSTATIC MIXING VALVE.

| REGISTERED | NO. C53080<br>Exp: 06/30/0 | A SERVICE |
|------------|----------------------------|-----------|
| A.         | EOFCALIFO                  | RHIT      |